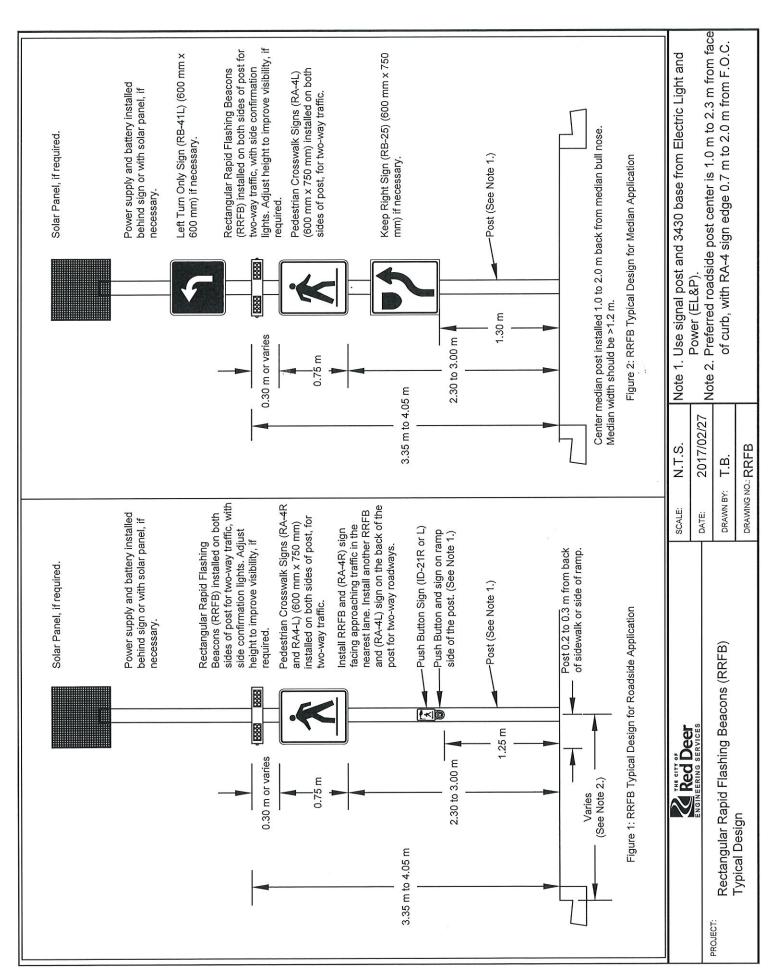

-Letters of Support – Buffalo Trails Public School Division, Delnorte School & Innisfree Library

-Information on School Zone Traffic Signs

- Information on costs for two Traffic Control Devices (TCD)

- AB Transportation Guidelines on Installation for Two TCD Desired

# Background:

- 1. The Innisfree Delnorte School Parent Council have discussed their safety concerns about traffic along Secondary Highway 870 past the front of the Delnorte School.
- 2. It had been expressed in the Innisfree Informer that, as a "Playground Zone" the traffic speed should be slowed to 30 kph from sun-up to sundown; this is NOT the signage in place. (Administration has confirmed with the Buffalo Trails School Division that their Insurers do not have any concerns with the implementation of a Playground Zone traffic control device.)
- 3. The School Council has specified two traffic control devices:
  - a. Driver Feedback Signage
  - b. Flashing Pedestrian Beacon Signs (See attached information.)
- 4. The Parent Council were advised by Alberta Transportation that the Municipality had the authority to install highway signage along Secondary Highway 870 within the Municipality's corporate limits. Also, the municipality was responsible for the costs of purchasing, installing, and maintaining the signage.
- 5. The School Zone signage currently in place for the school zone include the School Zone sign with the 30 kph Speed Zone signage. There are no specified hours noted on this signage; therefore, the school speed zone hours are per the Alberta Transportation set out timelines, per the attached detail. (See detailed School zone signage information attached.)
- 6. The Village of Innisfree Administration has investigated the costs of the Driver Feedback sign; the cost is currently quoted at \$5,500 plus installations costs. The sign is warrantied for two years; maintenance costs are unknown. The cost for Pedestrian Flashing Signage is estimated at \$9,500, plus additional required post & directional signage; plus, unknown maintenance costs; sign is warrantied for 3 years. (See attached info.)