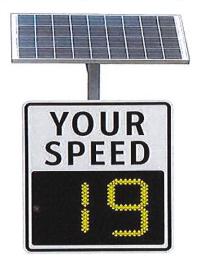

# Background:

- 1. The Innisfree Delnorte School Parent Council have discussed their safety concerns about traffic along Secondary Highway 870 past the front of the Delnorte School.
- 2. It had been expressed in the Innisfree Informer that, as a "Playground Zone" the traffic speed should be slowed to 30 kph from sun-up to sundown; this is NOT the signage in place. (Administration has confirmed with the Buffalo Trails School Division that their Insurers do not have any concerns with the implementation of a Playground Zone traffic control device.)
- 3. The School Council has specified two traffic control devices:
  - a. Driver Feedback Signage
  - b. Flashing Pedestrian Beacon Signs (See attached information.)
- 4. The Parent Council were advised by Alberta Transportation that the Municipality had the authority to install highway signage along Secondary Highway 870 within the Municipality's corporate limits. Also, the municipality was responsible for the costs of purchasing, installing, and maintaining the signage.
- 5. The School Zone signage currently in place for the school zone include the School Zone sign with the 30 kph Speed Zone signage. There are no specified hours noted on this signage; therefore, the school speed zone hours are per the Alberta Transportation set out timelines, per the attached detail. (See detailed School zone signage information attached.)
- 6. The Village of Innisfree Administration has investigated the costs of the Driver Feedback sign; the cost is currently quoted at \$5,500 plus installations costs. The sign is warrantied for two years; maintenance costs are unknown. The cost for Pedestrian Flashing Signage is estimated at \$9,500, plus additional required post & directional signage; plus, unknown maintenance costs; sign is warrantied for 3 years. (See attached info.)