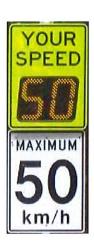

# Background:

- 1. The Innisfree Delnorte School Parent Council have discussed their safety concerns about traffic along Secondary Highway 870 past the front of the Delnorte School.
- 2. It had been expressed in the Innisfree Informer that, as a "Playground Zone" the traffic speed should be slowed to 30 kph from sun-up to sundown; this is NOT the signage in place. (Administration has confirmed with the Buffalo Trails School Division that their Insurers do not have any concerns with the implementation of a Playground Zone traffic control device.)
- 3. The School Council has specified two traffic control devices:
  - a. Driver Feedback Signage
  - b. Flashing Pedestrian Beacon Signs (See attached information.)
- 4. The Parent Council were advised by Alberta Transportation that the Municipality had the authority to install highway signage along Secondary Highway 870 within the Municipality's corporate limits. Also, the municipality was responsible for the costs of purchasing, installing, and maintaining the signage.
- 5. The School Zone signage currently in place for the school zone include the School Zone sign with the 30 kph Speed Zone signage. There are no specified hours noted on this signage; therefore, the school speed zone hours are per the Alberta Transportation set out timelines, per the attached detail. (See detailed School zone signage information attached.)
- 6. The Village of Innisfree Administration has investigated the costs of the Driver Feedback sign; the cost is currently quoted at \$5,500 plus installations costs. The sign is warrantied for two years; maintenance costs are unknown. The cost for Pedestrian Flashing Signage is estimated at \$9,500, plus additional required post & directional signage; plus, unknown maintenance costs; sign is warrantied for 3 years. (See attached info.)