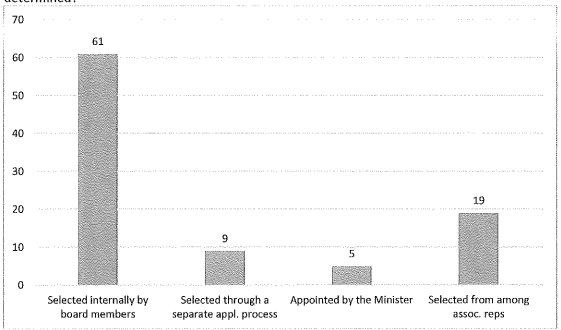

sentation**

This section was intended to address what municipalities the operational Board should represent. It consisted of only one question.

Question 7: The operational Board should represent the perspectives of: 54 50 40 33 30 10 Other All municipalities that receive RCMP Only municipalities impacted by the

### Board size, composition, and term

policing

The questions in this section focused on an example of a hypothetical 11-member Board. This section also included a question on the chairperson selection process.

new police funding model









Question 10: If you answered "Disagree" to question 8, what is the right size for the operational Alberta Police Advisory Board?





Question 11: An equal number of at-large Board members should be recruited from each RCMP District.





Question 13 asked respondents if they had any other comments on the hypothetical example, or general comments related to the Board size, composition, and chairperson selection process.

### Board member characteristics and competencies

This section focused on determining the proper competencies, experiences, etc. needed for Board members to effectively contribute to the operational Board's mandate. The section was based around the following example attributes previous supported by the interim Board:

- Familiarity with policing and public safety
- Governance and Board participation
- Community organization/participation
- Critical thinking/problem solving
- Public engagement

Question 14: The example attributes will result in the right combination of competencies and experiences on the