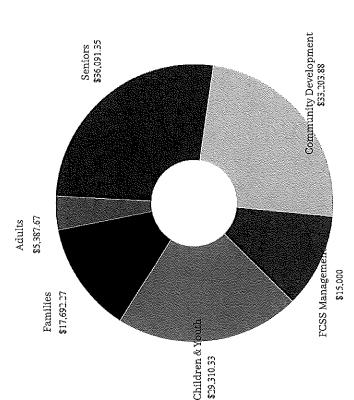

|            |                        | \$147,691.60 |

## Spending by Program



Total Expeditures: \$ 30,612.68 Revenue Expenditures Surplus/Deficit: \$215.34 Total Revenue: \$ 30,397.34

Operating

Other Funding

General Outreach Transportation Meals on Wheels COVID SSS Grant

67.8 19

\$2,882.84

d90'8\$

05.464.50

00:009'81.8

# Outcome Measures Initiative

Division: Community and Social Services to fund the Outcome Measures Initiative with Jannette \* M-M-I F.C.S.S. has an agreement with FCSSAA/Gov/t of Community Services and Supports Riedel as Trainer [since 2010].

Total Revenue: \$80,305.60 Total Expeditures: \$73,674.61 Surplus/Deficit: \$6,630.99

## Family Resource Network

\* M-M-I F.C.S.S. has an agreement with AB Gov't Children's Services Ministry to provide services for a Family Resource Network

Total Expeditures: \$50,000 Total Revenue: \$50,000

Su