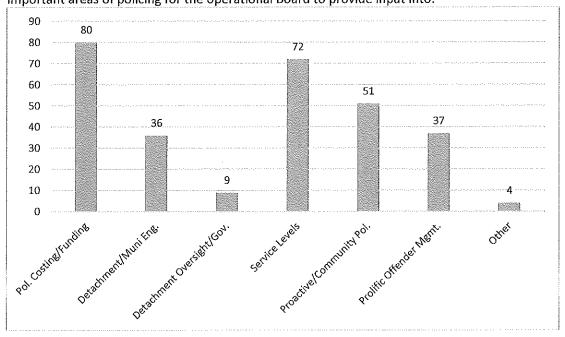

round, and familiarity with municipalities as required competencies for Board members.

### Survey Results

### **Demographic Information**

Questions 1 through 4 asked respondents to identify themselves, their municipality, their municipal type, and their municipal size.





### **Board scope and deliverables**

This section focused on gathering input on what areas of policing the operational Board should address, as well as whether the operational Board should serve as a communications and information-sharing conduit between the GOA/RCMP and municipalities. The section consisted of the following two questions.

Question 5: Aside from informing general policing priorities in the province, select the three most important areas of policing for the operational Board to provide input into:



Question 6: The operational Board is well-positioned to serve as a communications conduit between municipalities, the RCMP, and GOA on policing issues.



### **Board representation**

This section was intended to address what municipalities the operational Board should represent. It consisted of only one question.

Question 7: The operational Board should represent the perspectives of: 54 50 40 33 30 10 Other All municipalities that receive RCMP Only municipalities impacted by the

### Board size, composition, and term

policing

The questions in this section focused on an example of a hypothetical 11-member Board. This section also included a question on the chairperson selection process.

new police funding model









Question 10: If you answered "Disagree" to question 8, what is